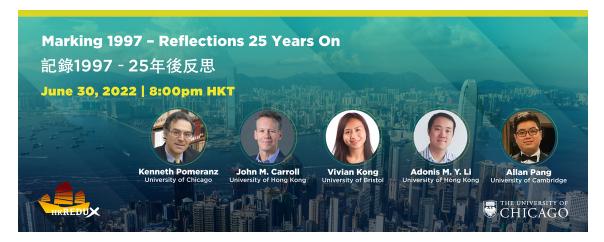

## Register HK Event: Marking 1997 – Reflections 25 Years On (Jun 30, 8 pm HKT)

The return of Hong Kong to China in 1997 meant something different to everyone involved. Join our Faculty Director, Kenneth Pomeranz as he and his expert panellists from Hong Kong and the U.K. revisit those historic events leading up to 1997 and consider what made this event so distinctive in world history.

## **REGISTER NOW**